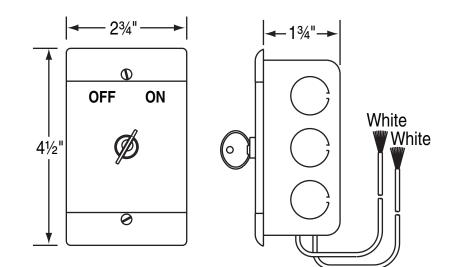

## **Technical Data Sheet** KS-1—Power Supply Key Switch By Draper

| USES:          | The KS-1 is an On/Off switch, operated by a key. It cannot control Up, Down and Stop by itself, as required by screens, shades or projector lifts. It is intended to be used in conjunction with another control.                                              |
|----------------|----------------------------------------------------------------------------------------------------------------------------------------------------------------------------------------------------------------------------------------------------------------|
| COMPATIBILITY: | The KS-1 Power Supply Key Switch can interrupt the power to any control, however, it is mainly intended for use with the SS-1R Single Station Control, or MS-3R and MS-4R Multiple Station Controls, where the safety feature of key control is also required. |
| CONTACTS:      | Single-Pole, Single-Throw (On-Off). Maintained action.                                                                                                                                                                                                         |
| RATING:        | 277 VAC, 15 A, UL recognized.                                                                                                                                                                                                                                  |
| DESCRIPTION:   | 2-position key operator. Two keys included.<br>Two 6" wire leads, both white, to interrupt the hot wire.<br>Cover plate is stainless steel.<br>2¾" x 4½" cover plate fits a single-gang box (included).                                                        |
| PART NUMBER:   | 121017                                                                                                                                                                                                                                                         |